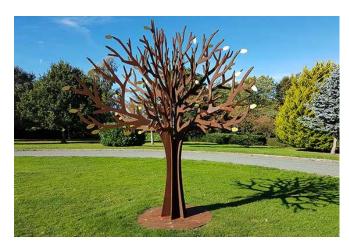

## **Memorial Tree Information**

Cost - £13,500 Leaves - 440 Engraving & Leaf - £45.40 Total cost of Tree, all Leaves £33,080

Retail to client per leaf - £200 (5 year lease) Income Total - £88K Income after costs - £55,500

## Options available are

To have a single memorial tree inscribed on the trunk dedicated to the former manager, whereby leaves from this tree can also be sold to members of the public, in turn providing a memorial to others and bringing in income to the service.